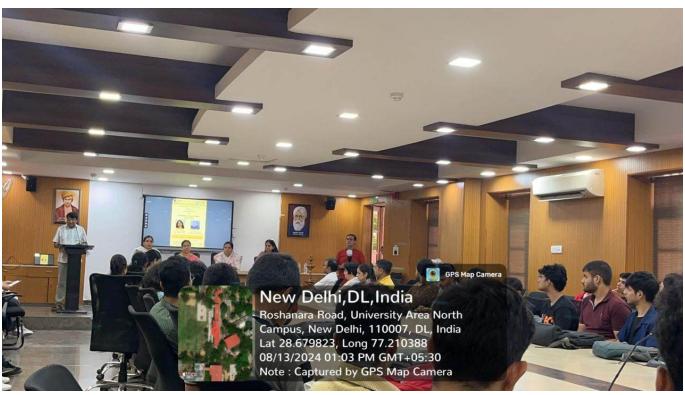

multidisciplinary education, flexibility in curriculum, and the promotion of critical thinking and innovation among students.

**Panel Discussions:** The event included discussions led by the event coordinators, Dr. Yogesh Kumar, Ms. Chanchal Yadav, and Mr. Suyash Kumar. These sessions explored the various initiatives undertaken by Hansraj College in alignment with the NEP 2020, including curriculum reforms, skill development programs, and the promotion of research and innovation among students.

**Interactive Engagements:** Participants engaged in interactive sessions where they shared their experiences and ideas on how the NEP 2020 can be further implemented to enhance the quality of education. The discussions also focused on the challenges faced during the implementation process and potential solutions to overcome these obstacles.