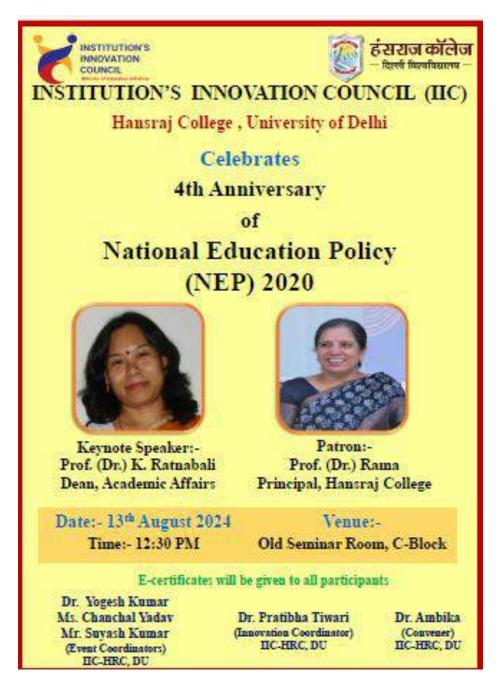

### **NIRF Rank # 12 (Amongst Colleges)**

(2023-2024)

Event Report: 4th Anniversary Celebration of National Education Policy (NEP) 2020

Organized by: Institution's Innovation Council (IIC), Hansraj College, University of Delhi

Date:-13th August 2024

Venue: Old Seminar Room, C-Block, Hansraj College

Time: 12:30 PM onwards

**Keynote Speaker:** 

Prof. (Dr.) K. Ratnabali, Dean, Academic Affairs, Delhi University

**Event Coordinators:** 

Dr. Yogesh Kumar, IIC-HRC, DU

Ms. Chanchal Yadav, IIC-HRC, DU

Mr. Suyash Kumar, IIC-HRC, DU

Innovation Coordinator: Dr. Pratibha Tiwari, IIC-HRC, DU

Convener: Dr. Ambika, IIC-HRC, DU

Patron: Prof. (Dr.) Rama, Principal, Hansraj College

#### **Overview of the Event:**

Hansraj College, under the guidance of the Institution's Innovation Council (IIC), celebrated the 4th anniversary of the National Education Policy (NEP) 2020. The event was marked by a series of discussions and reflections on the progress and impact of the NEP since its inception.

#### **Key Highlights:**

Keynote Address: The event featured a keynote speech by Prof. (Dr.) K. Ratnabali, Dean of Academic Affairs, who provided an in-depth analysis of the NEP 2020. Prof. Ratnabali highlighted the significant shifts in the Indian education landscape brought about by the policy, emphasizing its focus on holistic and