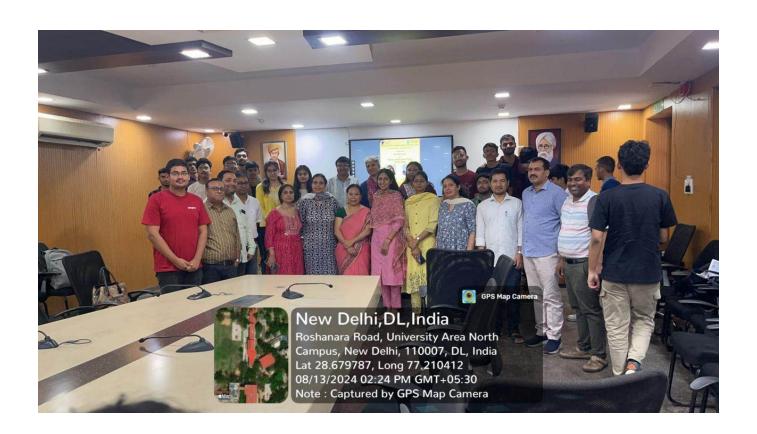

#### **Overview of the Event:**

Hansraj College, under the guidance of the Institution's Innovation Council (IIC), celebrated the 4th anniversary of the National Education Policy (NEP) 2020. The event was marked by a series of discussions and reflections on the progress and impact of the NEP since its inception.

#### **Conclusion:**

The celebration of the 4th anniversary of NEP 2020 at Hansraj College was a reflective and forward-looking event that brought together educators, students, and academic leaders. The event not only celebrated the achievements of the NEP but also reinforced the commitment of Hansraj College to continue fostering innovation, critical thinking, and holistic education in line with the policy's vision.