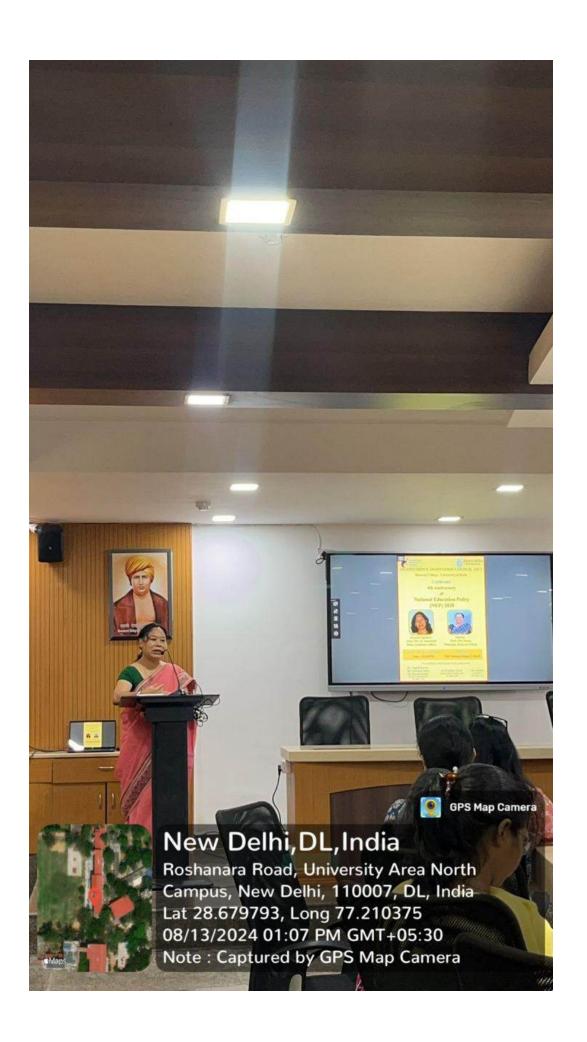

#### **Key Highlights:**

Keynote Address: The event featured a keynote speech by Prof. (Dr.) K. Ratnabali, Dean of Academic Affairs, who provided an in-depth analysis of the NEP 2020. Prof. Ratnabali highlighted the significant shifts in the Indian education landscape brought about by the policy, emphasizing its focus on holistic and