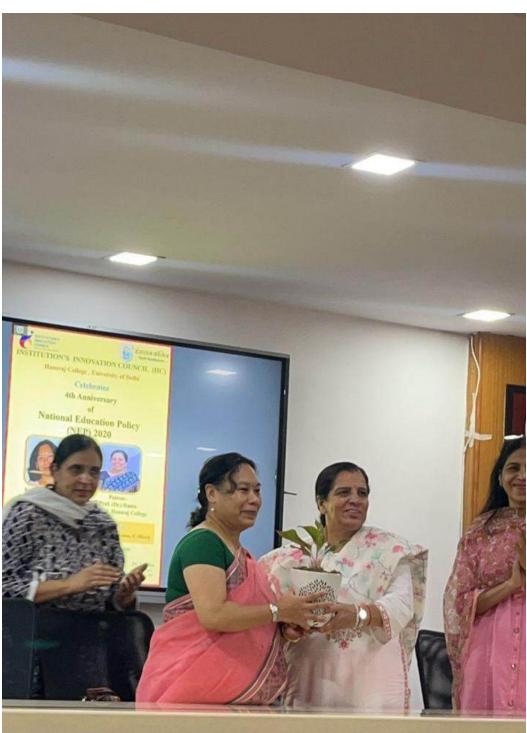

#### **Overview of the Event:**

Hansraj College, under the guidance of the Institution's Innovation Council (IIC), celebrated the 4th anniversary of the National Education Policy (NEP) 2020. The event was marked by a series of discussions and reflections on the progress and impact of the NEP since its inception.

#### **Conclusion:**

The celebration of the 4th anniversary of NEP 2020 at Hansraj College was a reflective and forward-looking event that brought together educators, students, and academic leaders. The event not only celebrated the achievements of the NEP but also reinforced the commitment of Hansraj College to continue fostering innovation, critical thinking, and holistic education in line with the policy's vision.